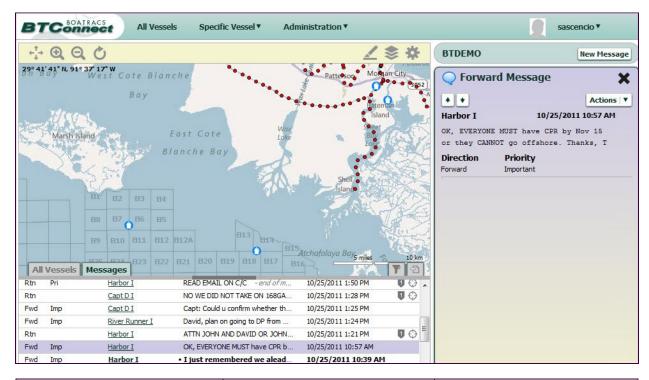

**View Every Vessel** - See all of your boats on a single, web-based interface. BTConnect provides a unified view of your entire fleet and can work with any on-board communications hardware.

#### COMMUNICATE through a single interface

**Integrate Functions** - Tie together fleet mapping with two-way messaging to increase operational efficiencies. Create vessel groups and sub-groups to enhance communications at the divisional and corporate levels.

**Improve Dispatching** - Boost vessel performance with critical route planning capabilities. Utilize standard or custom layers and landmarks, and integrate AIS data to maximize your competitive advantage.

| Messaging |                                               | Mapping |                                                       | Mobile |                                              |
|-----------|-----------------------------------------------|---------|-------------------------------------------------------|--------|----------------------------------------------|
| •         | Message from integrated map view              | •       | Current location data and position history            | •      | Web-based for access from any computer       |
| •         | One click filtering                           | •       | Street/aerial views                                   | •      | Login from mobile devices                    |
| •         | Restrict access to vessel information by User | •       | Map layers (mile markers, lease blocks, closed areas) | •      | Seamless integration across hardware systems |
| •         | Message a single vessel or vessel groups      | •       | Instant landmark creation with a single click         | •      | Easily manage your fleet from an iPad        |
| *         | Reports in seconds                            | •       | Route planning                                        | •      | Multiple user logins                         |